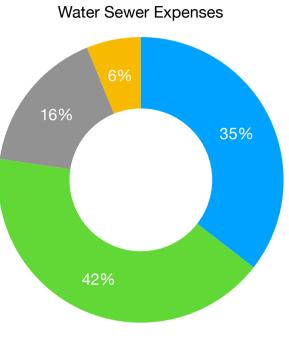

## Water Sewer 2024 Estimates

| Water Sewer Revenue |             |  |  |
|---------------------|-------------|--|--|
| Water               | \$2,070,215 |  |  |
| Sewer               | \$1,216,717 |  |  |
| Total income        | \$3,286,932 |  |  |

| Water Sewer Expenses |             |
|----------------------|-------------|
| Water Operations     | \$2,123,850 |
| Sewer Operations     | \$2,505,676 |
| Water Capital        | \$986,571   |
| Sewer Capital        | \$369,000   |
| Total expenses       | \$5,985,097 |

| Net (Negative Picked up in Tax Rate) |              |
|--------------------------------------|--------------|
| Income minus expenses                | -\$2,698,165 |

| Water Opera | ations 🛛 🔵 S | Sewer Operations |
|-------------|--------------|------------------|
| Water Capit | al 🥚 S       | Sewer Capital    |