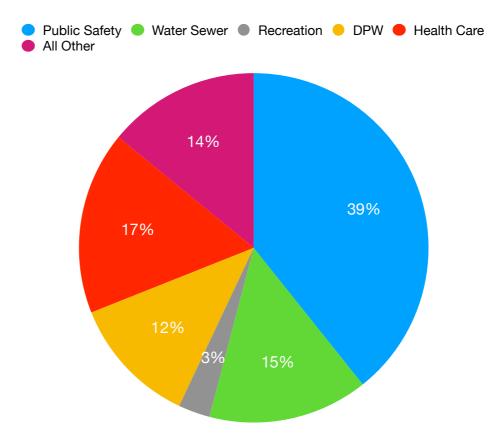

- Fire totals 20.3% of the overall budget, and Police 18.97% for a public safety total of 39.27%
- 2. The aggregate DPW budgets total 12% of the total budget.
- 3. Water/Sewer totals 14.8% of the total budget.
- 4. Recreation totals 2.93% of the total budget.
- 5. Health Care, as a stand alone, totals 16.95% of the total budget. This number crowds out other potential and needed investment in the municipal budget. This years increase, just reported, is 13.8% from the Health Trust.

| 2023        | 2024 BOS    | Increase  | Percentage Increase |
|-------------|-------------|-----------|---------------------|
| \$4,286,898 | \$4,629,526 | \$342,628 | 7.99%               |

| Public Safety | \$12,283,055    |              | 39.28% |         |
|---------------|-----------------|--------------|--------|---------|
| Water Sewer   | \$4,629,526     |              | 14.80% |         |
| Recreation    | \$916,590       |              | 2.93%  |         |
| DPW           | \$3,739,652     |              | 11.96% |         |
| Health Care   | \$5,300,205     |              | 16.95% |         |
| All Other     | \$4,404,314     | \$26,869,028 | 14.08% |         |
|               |                 |              |        | 100.00% |
|               | \$31,273,342.00 |              |        |         |
|               |                 |              |        |         |