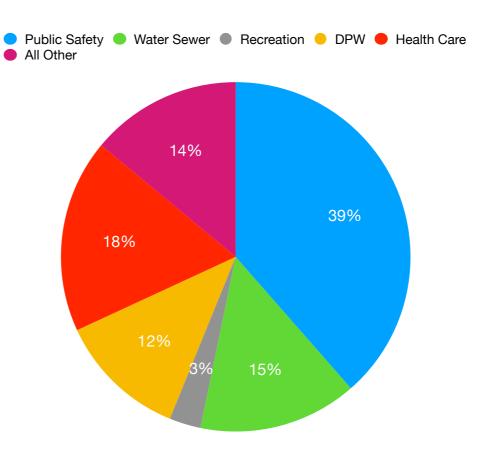

- 1. Fire totals 20.3% of the overall budget, and Police 18.97% for a public safety total of 39.27%
- 2. The aggregate DPW budgets total 12% of the total budget.
- 3. Water/Sewer totals 14.8% of the total budget.
- 4. Recreation totals 2.93% of the total budget.
- 5. Health Care, as a stand alone, totals 16.95% of the total budget. This number crowds out other potential and needed investment in the municipal budget. This years increase, just reported, is 13.8% from the Health Trust.

### Departmental Percentages

| Public Safety | \$12,151,255    |              | 38.55% |         |
|---------------|-----------------|--------------|--------|---------|
| Water Sewer   | \$4,629,526     |              | 14.69% |         |
| Recreation    | \$916,590       |              | 2.91%  |         |
| DPW           | \$3,769,500     |              | 11.96% |         |
| Health Care   | \$5,650,216     |              | 17.93% |         |
| All Other     | \$4,404,314     | \$27,117,087 | 13.97% |         |
|               |                 |              |        | 100.00% |
|               | \$31,521,401.00 |              |        |         |
|               |                 |              |        |         |