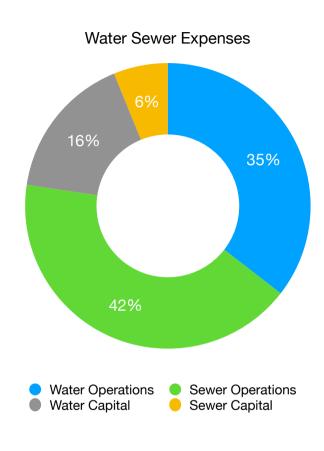

# **Water Sewer 2024 Estimates Before Enterprise**

| Water Sewer Revenue |             |
|---------------------|-------------|
| Water               | \$2,070,215 |
| Sewer               | \$1,216,717 |
| Total income        | \$3,286,932 |

| Water Sewer Expenses |             |
|----------------------|-------------|
| Water Operations     | \$2,123,850 |
| Sewer Operations     | \$2,505,676 |
| Water Capital        | \$986,571   |
| Sewer Capital        | \$369,000   |
| Total expenses       | \$5,985,097 |

| Net (Negative Picked up in Tax Rate) |              |
|--------------------------------------|--------------|
| Income minus expenses                | -\$2,698,165 |